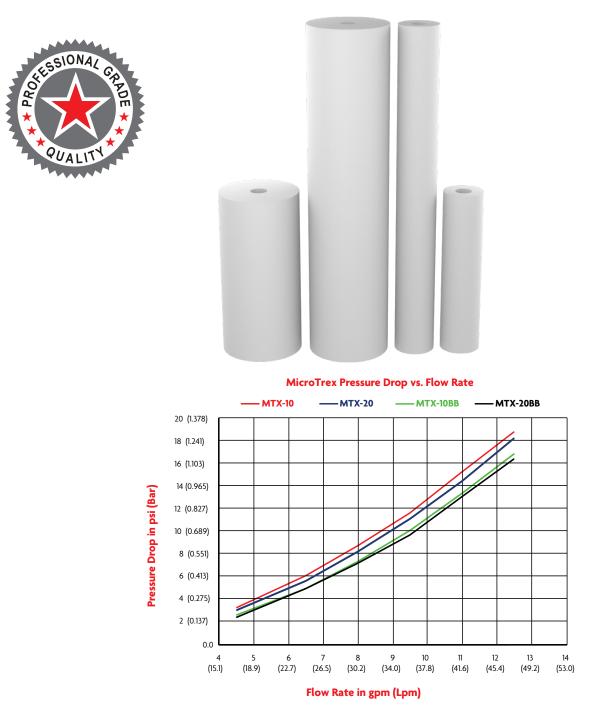

Data shown reflects the performance of 10" cartridges. 20" cartridge pressure drops can be estimated by dividing the psi above by 2, 3 and 4 respectively at the same flow rate.