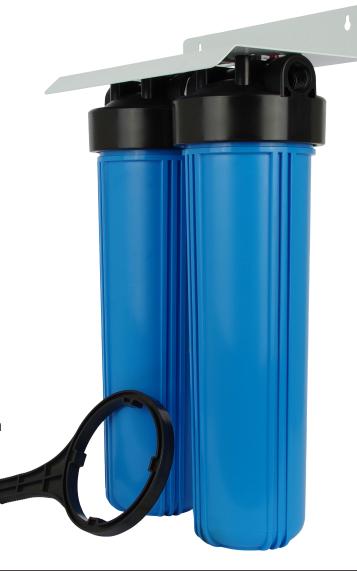

## **Water Filtration Basics**

Model SE-BB20-01 Single Housing

Model SE-BB20-02 Double Housings

Model SE-BB20-03 Triple Housings

• 1" Inlet and Outlet Ports

Pressure Release Valve

Heavy Duty-Steel Frame

Wrench Included

• Filter Cartridges Sold Separately